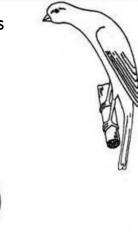

# Japanese Hoso is it Old Variety or Type?

 $4\frac{1}{2}$  inchs

901

Go to Bird Events In Texas At https://www.birdeventsintexas.com/ For more bird events!

The 74th National Bird Show "Your Show of Shows" November 10-13, 2022

## Tulsa, OK

Address: , Tulsa, OK 74136

Hotel will be announced!

Japanese Hoso is not an OV Bird! It is a Type bird and a bird of posture.

Standard Description of the Japanese Hoso

Type: Narrow, cylindrical body. Frilled feathering not allowed......25 pts

Size: Maximum 11.5cm. (4 <sup>1</sup>/<sub>2</sub> inch)......20 pts

Head/Neck: Small, oval and snake-like. Neck, long and slim......10 pts

Tall: Narrow and curving inwards as much as possible under the perch. Slight-

ly open at tips.....5 pts

TOTAL 100 points

SHOW CAGE: Border type show cage with 2 round perches 12 mm in

diameter, 5 wires apart.