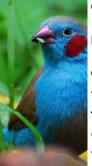

Page 3 Canary and Finch Society

"The Satinette Canary"

1st appeared in Argentina in 1967 in the bird room of Primitivo Calderon, the red eye canary.

The Satinette mutation is characterized by the total inhibition of eumelanin black and phaeo melanin only dilute eumelanin brown remains which is colored reddish beige. It was assumed that the satinette factor is in all four classic canaries. It carries the same color underneath. The design of the head, back and flanks is formed by distinctly fine and short striations. The color reddish beige on a clear background gives a beautiful contrast. The beak, legs and the eyes are bright red. Very evident contrast between the reddish beige of the striations and clear back ground. Design similar to the classic Isabel, complete, light narrow and well distributed--Red eyes. Not a Satinette. As it is an Isabel canary. Affected by the satinette mutation. We must look for beige tones, having as a limited clear appreciation of mutation. Excessive oxidation not desired. It must be diluted showing minimum expression.

Beak, feet and nails are reddish and Light Reddish eyes.

Their is about 13 different satinette.

Yellows, white, red, intensives, frost, and mosaics.

This is a Satinette!

Henry Vela

Page 4 Canary and Finch Society