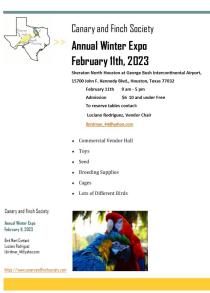

# 28<sup>th</sup> Annual Fall Show October 14, 2023

Sheraton North Houston at George Bush Intercontinental

15700 John F Kennedy Blvd, Houston, TX 77032

Room Rate \$89 before taxes

Mention Canary and Finch Society of Texas for room rate!

REGISTRATION 7 AM - 8:30 AM

JUDGING 9 AM - 3 PM

SHOW OPEN TO THE PUBLIC Entry into Show Hall \$6 10 and under Free Show Bird Entry Fee: \$5 with \$80 Cap Judges: Finch - Color - Type - Parrots (NAPS)

American Cockatiel Society & National Cockatiel Society Quad Show & Parrots Contact: Bert McAulay: bmcaulay@sbcglobal.net 281-384-5505

> Houston Budgerigar Society Show Steve Higgins higgins3023@yahoo.com

Visit our website for additional information! https://www.canaryandfinchsociety.com/